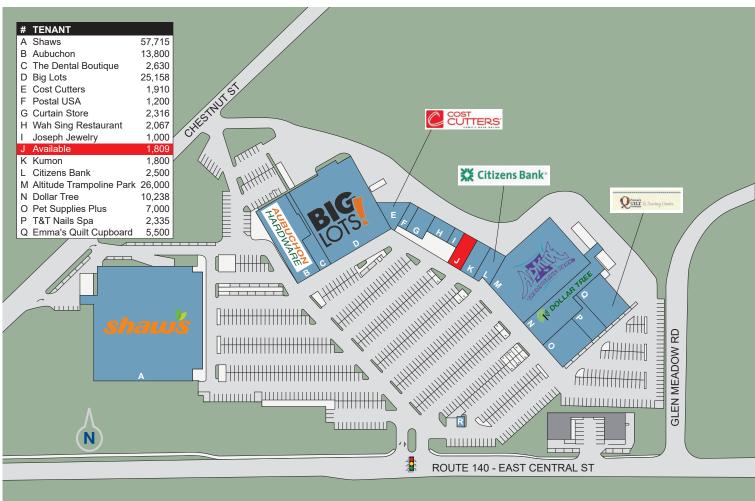

#### **Property Information**

303 East Central St. Address:

Franklin, MA

166,685 ± SF

**Parking** 

Ratio:

5.24 per 1,000 SF

Available: 1,809 ± SF

## shaw's DOLLAR TREE.

Horace Mann Plaza is a premier 166,685 ± square foot grocery-anchored shopping center located in the eastern portion of Franklin, MA at the intersection of Route 140 and Chestnut Street. This quality shopping center is anchored by Shaws Supermarket, one of New England's premier grocers. Horace Mann Plaza benefits from a diverse tenant roster of national and regional retailers including Pet Supplies Plus, Big Lots, Altitude Trampoline Park, Aubuchon Hardware, Citizens Bank and Kumon. The shopping center is strategically situated on Route 140, one of Franklin's major thoroughfares featuring traffic counts of over 20,000 ± vehicles per day. The site boasts light controlled access, ample parking and excellent visibility with approximately 1,300 feet of frontage.