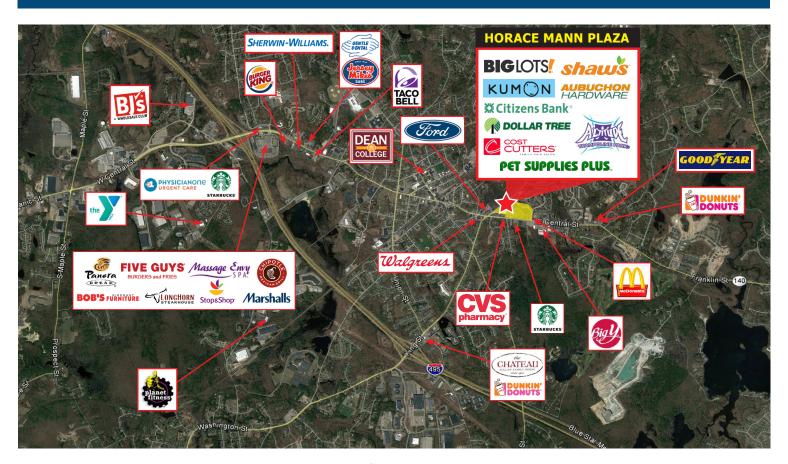

## shaw's DOLLAR TREE.

Horace Mann Plaza is a premier 166,685 ± square foot grocery-anchored shopping center located in the eastern portion of Franklin, MA at the intersection of Route 140 and Chestnut Street. This quality shopping center is anchored by Shaws Supermarket, one of New England's premier grocers. Horace Mann Plaza benefits from a diverse tenant roster of national and regional retailers including Pet Supplies Plus, Big Lots, Altitude Trampoline Park, Aubuchon Hardware, Citizens Bank and Kumon. The shopping center is strategically situated on Route 140, one of Franklin's major thoroughfares featuring traffic counts of over 20,000 ± vehicles per day. The site boasts light controlled access, ample parking and excellent visibility with approximately 1,300 feet of frontage.